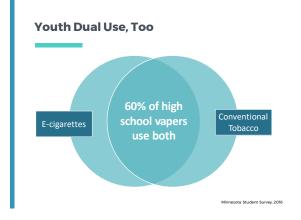

#### **Most Adults Both Smoke and Vape**

JUUL: A New Kind of Nicotine

99.6% of e-cigarette products sold contain nicotine.

Marynak et al, 2015

High nicotine vaping

Goldenson et al. 2017