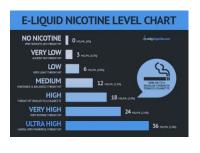

#### **Most Adults Both Smoke and Vape**

JUUL: A New Kind of Nicotine

99.6% of e-cigarette products sold contain nicotine.

Marynak et al, 2015

High nicotine vaping

Goldenson et al. 2017