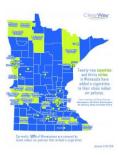

#### E-cigarettes in Clean Indoor Air

**23 counties** in Minnesota ban vaping indoors everywhere that smoking is banned