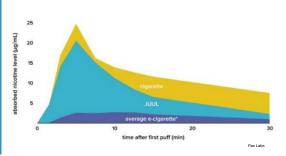

#### **Most Adults Both Smoke and Vape**

JUUL: A New Kind of Nicotine

99.6% of e-cigarette products sold contain nicotine.

Marynak et al, 2015

High nicotine vaping

Goldenson et al. 2017