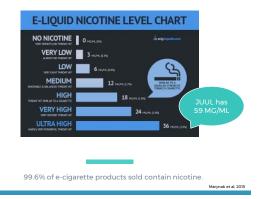

#### **Most Adults Both Smoke and Vape**

JUUL: A New Kind of Nicotine

99.6% of e-cigarette products sold contain nicotine.

Marynak et al, 2015

High nicotine vaping

Goldenson et al. 2017