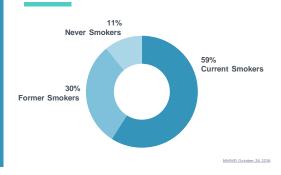

#### **Most Adults Both Smoke and Vape**

JUUL: A New Kind of Nicotine

99.6% of e-cigarette products sold contain nicotine.

Marynak et al, 2015

High nicotine vaping

Goldenson et al. 2017